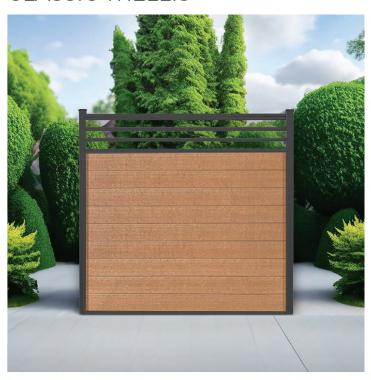

posite fencing system combining wood plastic composite boards with stylish aluminum posts and rails. This elegant yet functional solution enhances any outdoor setting. Our Advanced Series boards are sustainably made from recycled materials, offering high density and durability, with a protective shield for longevity and low maintenance. Our commitment lies in innovative design, exceptional customer support, and ensuring our clients receive enduring value and quality that defines our brand.

#### **FOLLOW US**











#### **CLASSIC PRIVACY**









**DELUXE SEMI PRIVACY** 



#### CLASSIC DELUXE PRIVACY









Low maintenance

roof

#### HORIZONTAL PICKET



#### **DELUXE TRELLIS**





Wind loading





Warranty

Eco-friendly

#### LATTICE SEMI PRIVACY



#### **CLASSIC TRELLIS**









aintenance

of

#### MODERN PRIVACY



#### **CLASSIC SEMI PRIVACY**









Wind loading Warrant

#### ELITE DELUXE PRIVACY



#### **ELITE PRIVACY**









Waterproof

#### **ALUMINUM EUROFENCE**





#### **FEATURES**





CREATIVITY
WITH
COMPOSITE
FENCING





#### A FENCE FOR EVERY VISION:

EMBRACE THE VERSATILITY OF A CUSTOMIZABLE GREENWOOD FENCE

#### **PARTS**



#### **MODULAR FENCE ELEMENTS**

#### **Capped Composite - Easy Install**

Our sleek modular fencing system, featuring polymer-capped composite boards, offers rapid and straightforward installation while ensuring robust stability. The system's posts and tongue and groove interlocking covers are crafted from sleek aluminum, providing a durable and elegant finish. This design allows for creative customization, acc