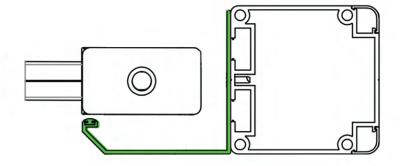

#### **SWIVEL KIT**

#### ADJUSTABLE ANGLE POST

#### **Different Angles, Different Applications**

Now with these new aluminum parts, our fence system can be adjusted to very specific angles to accomodate many requirements of different applications.

An axis is inserted into the slot of the post, and the pivot slides over it. The pivot will receive the fence board like a normal line post.