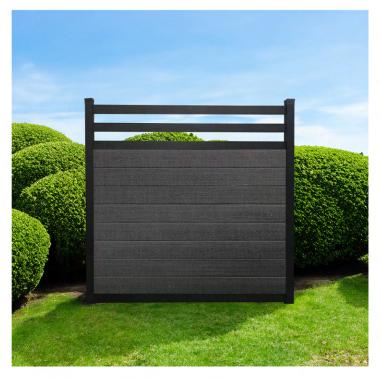

A Fence That Keeps On Giving

#### What is a Greenwood Fence?

Greenwood Fence presents a durable composite fencing system combining wood plastic composite boards with stylish aluminum posts and rails. This elegant yet functional solution enhances any outdoor setting. Our Advanced Series boards are sustainably made from recycled materials, offering high density and durability, with a protective shield for longevity and low maintenance. Our commitment lies in innovative design, exceptional customer support, and ensuring our clients receive enduring value and quality that defines our brand.

#### **FOLLOW US**











#### **CLASSIC PRIVACY**









**DELUXE SEMI PRIVACY** 



#### CLASSIC DELUXE PRIVACY









Low maintenance

roof

#### HORIZONTAL PICKET



#### **DELUXE TRELLIS**





Wind loading





Warranty

Eco-friendly

#### LATTICE SEMI PRIVACY



#### **CLASSIC TRELLIS**









aintenance

of

#### MODERN PRIVACY



#### **CLASSIC SEMI PRIVACY**









Wind loading Warrant

#### ELITE DELUXE PRIVACY



#### **ELITE PRIVACY**









Waterproof

#### **ALUMINUM EUROFENCE**





#### **FEATURES**





CREATIVITY
WITH
COMPOSITE
FENCING





#### A FENCE FOR EVERY VISION:

EMBRACE THE VERSATILITY OF A CUSTOMIZABLE GREENWOOD FENCE

#### **PARTS**



#### **MODULAR FENCE ELEMENTS**

#### **Capped Composite - Easy Install**

Our sleek modular fencing system, featuring polymer-capped composite boards, offers rapid and straightforward installation while ensuring robust stability. The system's posts and tongue and groove interlocking covers are crafted from sleek