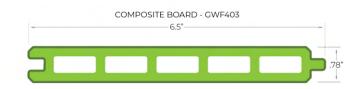

#### **Capped Composite - Easy Install**

Our sleek modular fencing system, featuring polymer-capped composite boards, offers rapid and straightforward installation while ensuring robust stability. The system's posts and tongue and groove interlocking covers are crafted from sleek aluminum, providing a durable and elegant finish. This design allows for creative customization, accommodating a range of privacy preferences with its innovative materials.