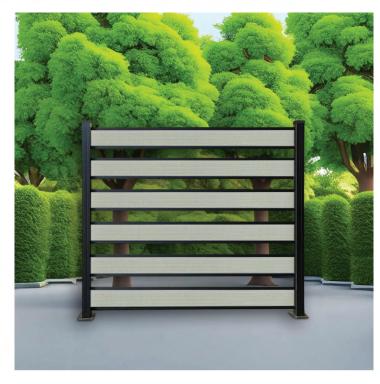

## **■ GREENWOODFENCE** M

A Fence That Keeps On Giving

#### What is a Greenwood Fence?

Greenwood Fence presents a durable composite fencing system combining wood plastic composite boards with stylish aluminum posts and rails. This elegant yet functional solution enhances any outdoor setting. Our Advanced Series boards are sustainably made from recycled materials, offering high density and durability, with a protective shield for longevity and low maintenance. Our commitment lies in innovative design, exceptional customer support, and ensuring our clients receive enduring value and quality that defines our brand.

#### **FOLLOW US**











#### **CLASSIC PRIVACY**









**DELUXE SEMI PRIVACY** 



#### CLASSIC DELUXE PRIVACY









Low maintenance

roof

#### HORIZONTAL PICKET



#### **DELUXE TRELLIS**





Wind loading





Warranty

Eco-friendly

#### LATTICE SEMI PRIVACY



#### **CLASSIC TRELLIS**









aintenance

of

#### MODERN PRIVACY



#### **CLASSIC SEMI PRIVACY**









Wind loading Warrant

#### ELITE DELUXE PRIVACY



#### **ELITE PRIVACY**









Waterproof

#### **ALUMINUM EUROFENCE**





#### **FEATURES**





CREATIVITY
WITH
COMPOSITE
FENCING





#### A FENCE FOR EVERY VISION:

EMBRACE THE VERSATILITY OF A CUSTOMIZABLE GREENWOOD FENCE

#### **PARTS**



#### **MODULAR FENCE ELEMENTS**

#### **Capped Composite - Easy Install**

Our sleek modular fencing system, featuring polymer-capped composite boards, offers rapid and straightforward installation while ensuring robust stability. The system's posts and tongue and groove interlocking co