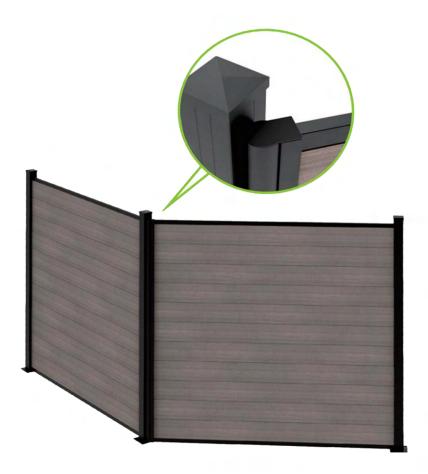

#### A FENCE FOR EVERY VISION:

EMBRACE THE VERSATILITY OF A CUSTOMIZABLE GREENWOOD FENCE

#### **Capped Composite - Easy Install**

Our sleek modular fencing system, featuring polymer-capped composite boards, offers rapid and straightforward installation while ensuring robust stability. The system's posts and tongue and groove interlocking covers are crafted from sleek aluminum, providing a durable and elegant finish. This design allows for creative customization, accommodating a range of privacy preferences with its innovative materials.