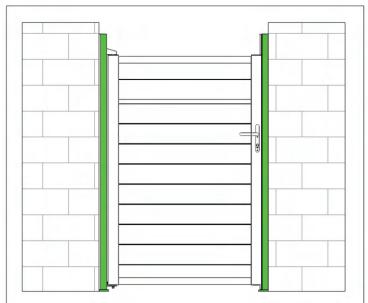

## Introducing the GWF Gate Series: Where Elegance Meets Innovation

Crafted for sophistication and designed to last, the GWF Gate Series sets the standard for modern entry solutions. Our gates offer a harmonious blend of durability and low maintenance, ensuring they stand the test of time while maintaining their pristine appearance.

#### Sleek Design

Each 4-foot-wide gate frame is engineered to accommodate composite or aluminum tongue and groove interlocking boards, ensuring a sleek, coherent look. The seamless frame design conceals hardware and eliminates weld marks, providing a flawless finish that complements any property.

#### **Durability and Quality**

Constructed from robust 6063 T6 aluminum alloy, our gates are not just strong but also lightweight. The Qualicoat Certified powder coating process ensures a uniform, durable matte black finish that resists the elements and daily wear. Our commitment to quality means your gate will maintain its integrity and appearance for years to come.

#### **Colorful Customization**

Choose from five distinctive colors for board infills to match your style or branding. The full privacy design provides complete seclusion, while the flexible structure allows for semi-privacy customizations to suit your aesthetic and functional preferences.