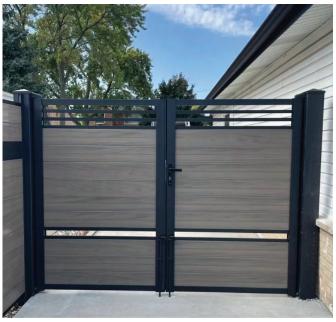

## Introducing the GWF Gate Series: Where Elegance Meets Innovation

Crafted for sophistication and designed to last, the GWF Gate Series sets the standard for modern entry solutions. Our gates offer a harmonious blend of durability and low maintenance, ensuring they stand the test of time while maintaining their pristine appearance.

#### Sleek Design

Each 4-foot-wide gate frame is engineered to accommodate composite or aluminum tongue and groove interlocking boards, ensuring a sleek, coherent look. The seamless frame design conceals hardware and eliminates weld marks, providing a flawless finish that complements any property.

#### **Durability and Quality**

Constructed from robust 6063 T6 aluminum alloy, our gates are not just strong but also lightweight. The Qualicoat Certified powder coating process ensures a uniform, durable matte black finish that resists the elements and daily wear. Our commitment to quality means your gate will maintain its integrity and appearance for years to come.

#### **Colorful Customization**

Choose from five distinctive colors for board infills to match your style or branding. The full privacy design provides complete seclusion, while the flexible structure allows for semi-privacy customizations to suit your aesthetic and functional preferences.