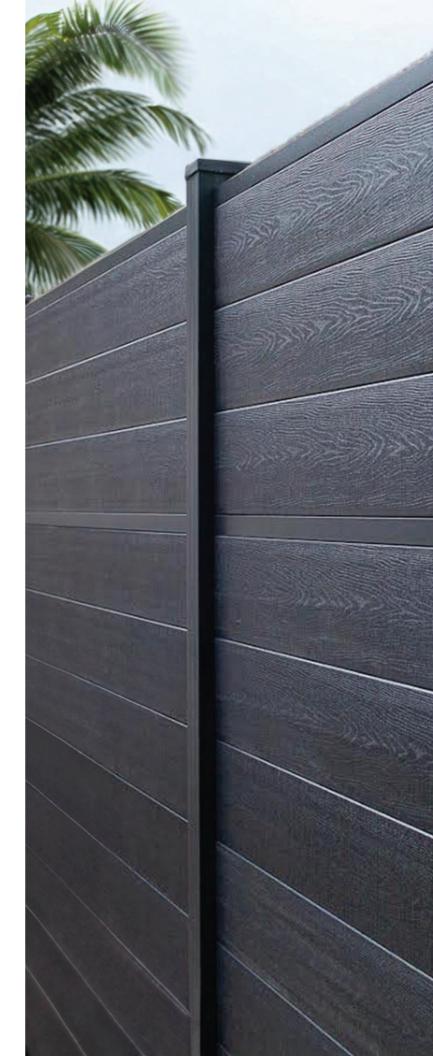

#### What is a Greenwood Fence?

Greenwood Fence presents a durable composite fencing system combining wood plastic composite boards with stylish aluminum posts and rails. This elegant yet functional solution enhances any outdoor setting. Our Advanced Series boards are sustainably made from recycled materials, offering high density and durability, with a protective shield for longevity and low maintenance. Our commitment lies in innovative design, exceptional customer support, and ensuring our clients receive enduring value and quality that defines our brand.

#### **Capped Composite - Easy Install**

Our sleek modular fencing system, featuring polymer-capped composite boards, offers rapid and straightforward installation while ensuring robust stability. The system's posts and tongue and groove interlocking covers are crafted from sleek aluminum, providing a durable and elegant finish. This design allows for creative customization, accommodating a range of privacy preferences with its innovative materials.