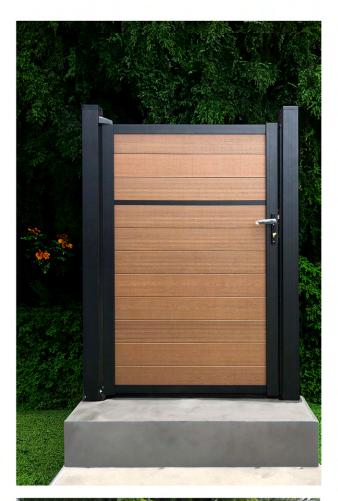

## Introducing the GWF Gate Series: Where Elegance Meets Innovation

Crafted for sophistication and designed to last, the GWF Gate Series sets the standard for modern entry solutions. Our gates offer a harmonious blend of durability and low maintenance, ensuring they stand the test of time while maintaining their pristine appearance.

#### Sleek Design

Each 4-foot-wide gate frame is engineered to accommodate composite or aluminum tongue and groove interlocking boards, ensuring a sleek, coherent look. The seamless frame design conceals hardware and eliminates weld marks, providing a flawless finish that complements any property.

#### **Colorful Customization**

Choose from five distinctive colors for board infills to match your style or branding. The full privacy design provides complete seclusion, while the flexible structure allows for semi-privacy customizations to suit your aesthetic and functional preferences.