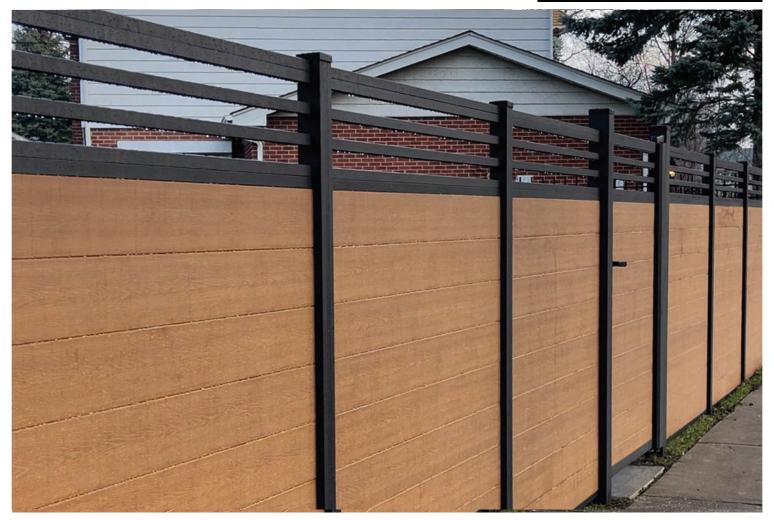

#### What is a Greenwood Fence?

Greenwood Fence presents a durable composite fencing system combining wood plastic composite boards with stylish aluminum posts and rails. This elegant yet functional solution enhances any outdoor setting. Our Advanced Series boards are sustainably made from recycled materials, offering high density and durability, with a protective shield for longevity and low maintenance. Our commitment lies in innovative design, exceptional customer support, and ensuring our clients receive enduring value and quality that defines our brand.

#### **Capped Composite - Easy Install**

Our sleek modular fencing system, featuring polymer-capped composite boards, offers rapid and straightforward installation while ensuring robust stability. The system's posts and tongue and groove interlocking covers are crafted from sleek aluminum, providing a durable and elegant finish. This design allows for creative customization, accommodating a range of privacy preferences with its innovative materials.