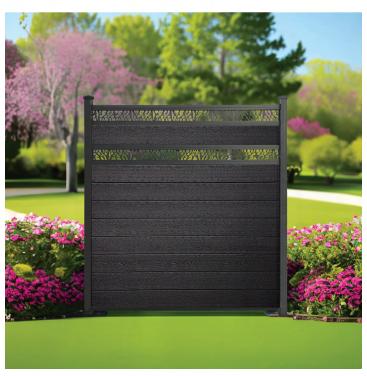

Fence presents a durable composite fencing system combining wood plastic composite boards with stylish aluminum posts and rails. This elegant yet functional solution enhances any outdoor setting. Our Advanced Series boards are sustainably made from recycled materials, offering high density and durability, with a protective shield for longevity and low maintenance. Our commitment lies in innovative design, exceptional customer support, and ensuring our clients receive enduring value and quality that defines our brand.

#### **FOLLOW US**











#### **CLASSIC PRIVACY**









**DELUXE SEMI PRIVACY** 



#### CLASSIC DELUXE PRIVACY









Low maintenance

roof

#### HORIZONTAL PICKET



#### **DELUXE TRELLIS**





Wind loading





Warranty

Eco-friendly

#### LATTICE SEMI PRIVACY



#### **CLASSIC TRELLIS**









aintenance

of

#### MODERN PRIVACY



#### **CLASSIC SEMI PRIVACY**









Wind loading Warrant

#### ELITE DELUXE PRIVACY



#### **ELITE PRIVACY**









Waterproof

#### **ALUMINUM EUROFENCE**





#### **FEATURES**





CREATIVITY
WITH
COMPOSITE
FENCING





#### A FENCE FOR EVERY VISION:

EMBRACE THE VERSATILITY OF A CUSTOMIZABLE GREENWOOD FENCE

#### **PARTS**



#### **MODULAR FENCE ELEMENTS**

#### **Capped Composite - Easy Install**

Our sleek modular fencing system, featuring polymer-capped composite boards, offers rapid and straightforward installation while ensuring robust stability. The system's posts and tongue and groove interlocking covers are crafted from sleek aluminum, providing a durable and elegant finish. This design allows for