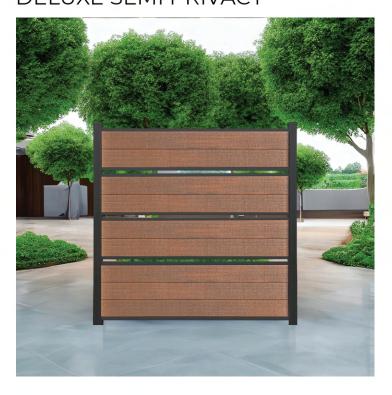

fect blend of style, security, and sustainability for your next project.











#### **■ GREENWOODFENCE** M

A Fence That Keeps On Giving

#### What is a Greenwood Fence?

Greenwood Fence presents a durable composite fencing system combining wood plastic composite boards with stylish aluminum posts and rails. This elegant yet functional solution enhances any outdoor setting. Our Advanced Series boards are sustainably made from recycled materials, offering high density and durability, with a protective shield for longevity and low maintenance. Our commitment lies in innovative design, exceptional customer support, and ensuring our clients receive enduring value and quality that defines our brand.

#### **FOLLOW US**











#### **CLASSIC PRIVACY**









**DELUXE SEMI PRIVACY** 



#### CLASSIC DELUXE PRIVACY









Low maintenance

roof

#### HORIZONTAL PICKET



#### **DELUXE TRELLIS**





Wind loading





Warranty

Eco-friendly

#### LATTICE SEMI PRIVACY



#### **CLASSIC TRELLIS**









aintenance

of

#### MODERN PRIVACY



#### **CLASSIC SEMI PRIVACY**









Wind loading Warrant

#### ELITE DELUXE PRIVACY



#### **ELITE PRIVACY**









Waterproof

#### **ALUMINUM EUROFENCE**





#### **FEATURES**





CREATIVITY
WITH
COMPOSITE
FENCING





#### A FENCE FOR EVERY VISION:

EMBRACE THE VERSATILITY OF A CUSTOMIZABLE GREENWOOD FENCE

#### **PARTS**



#### **MODULAR FENCE ELEMENTS**

#### **Capped Composite - Easy Install**

Our sleek modular fencing system, featuring polymer-capped composite boards, offers rapid and straightforward installation whi