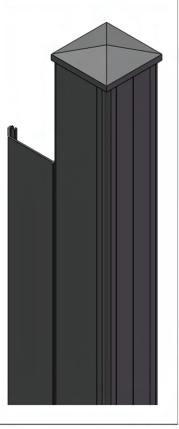

# THE "NO DIG" WALL MOUNT 2" x 3" GATE POST

# **Expertly Engineered for Distinctive Spaces**

Engineered for convenience and durability, the 2"×3" GWF Wall Mount Gate Post integrates seamlessly with our GWF gate series. Its sleek aluminum profile saves space and mounts directly to brick or concrete - no digging required -ensuring a clean, unified look that blends perfectly with your gate and surroundings.

- Space-Saving Slim Design: Fits narrow openings while maintaining a sturdy, reliable support.
- No-Dig Installation: Mounts directly on masonry or concrete surfaces for a quicker, cleaner install.
- Seamless Aesthetic: Sleek aluminum post is designed to match the modern lines of our GWF gate.
- Engineered Strength: Built to handle everyday use, weather, and gate operations without sacrificing style.