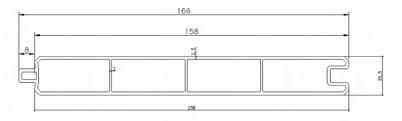

#### **Capped Composite - Easy Install**

Our sleek modular fencing system, featuring polymer-capped composite boards, offers rapid and straightforward installation while ensuring robust stability. The system's posts and tongue and groove interlocking covers are crafted from sleek aluminum, providing a durable and elegant finish. This design allows for creative customization, accommodating a range of privacy preferences with its innovative materials.

Eco-friendly

Low maintenance

Waterproof

Anti-UV