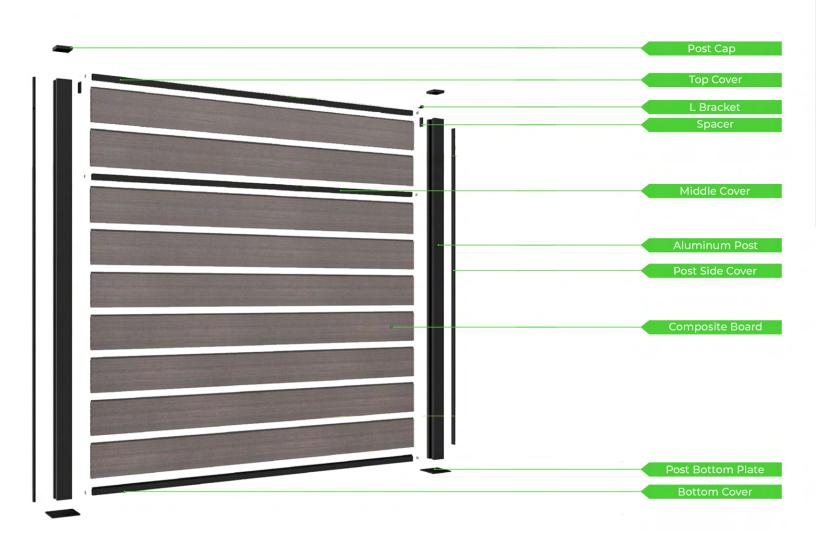

#### **PARTS**

#### **MODULAR FENCE ELEMENTS**

#### **Capped Composite - Easy Install**

Our sleek modular fencing system, featuring polymer-capped composite boards, offers rapid and straightforward installation while ensuring robust stability. The system's posts and tongue and groove interlocking covers are crafted from sleek aluminum, providing a durable and elegant finish. This design allows for creative customization, accommodating a range of privacy preferences with its innovative materials.