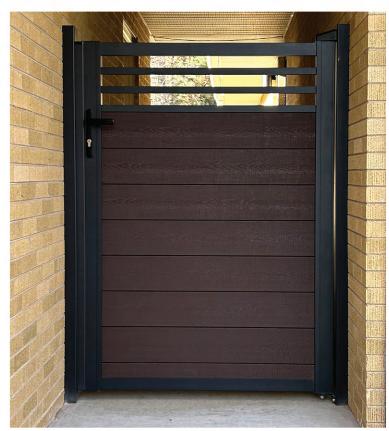

## Introducing the GWF Gate Series: Where Elegance Meets Innovation

Crafted for sophistication and designed to last, the GWF Gate Series sets the standard for modern entry solutions. Our gates offer a harmonious blend of durability and low maintenance, ensuring they stand the test of time while maintaining their pristine appearance.

#### Sleek Design

Each 4-foot-wide gate frame is engineered to accommodate composite or aluminum tongue and groove interlocking boards, ensuring a sleek, coherent look. The seamless frame design conceals hardware and eliminates weld marks, providing a flawless finish that complements any property.

#### **Colorful Customization**

Choose from five distinctive colors for board infills to match your style or branding. The full privacy design provides complete seclusion, while the flexible structure allows for semi-privacy customizations to suit your aesthetic and functional preferences.