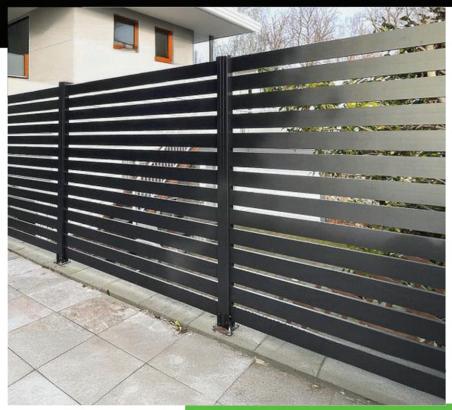

#### **ALUMINUM EUROFENCE**

#### **GWF Aluminum Euro Slat Fence**

Tailored Style & Privacy for the Modern World

- Customizable Slat Spacing: Adjust slats to any size for tailored aesthetics and privacy.
- Durable & Low Maintenance: Constructed from highquality 6063 aluminum for long-lasting performance.
- Seamless Integration:
   Compatible with the GWF modular fence system for easy assembly.
- Modern Design: Clean lines and a sophisticated finish to complement contemporary landscapes.