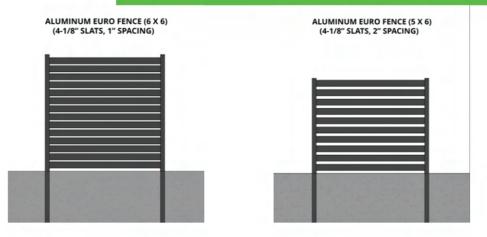

#### **ALUMINUM EUROFENCE**

#### **GWF Aluminum Euro Slat Fence**

Tailored Style & Privacy for the Modern World

- Customizable Slat Spacing: Adjust slats to any size for tailored aesthetics and privacy.
- Durable & Low Maintenance: Constructed from highquality 6063 aluminum for long-lasting performance.
- Seamless Integration:
   Compatible with the GWF modular fence system for easy assembly.
- Modern Design: Clean lines and a sophisticated finish to complement contemporary landscapes.