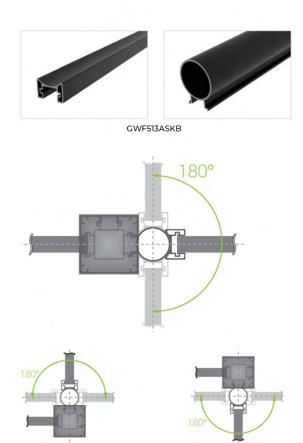

#### **SWIVEL KIT**

#### ADJUSTABLE ANGLE POST

#### **Different Angles, Different Applications**

Now with these new aluminum parts, our fence system can be adjusted to very specific angles to accomodate many requirements of different applications.

An axis is inserted into the slot of the post, and the pivot slides over it. The pivot will receive the fence board like a normal line post.