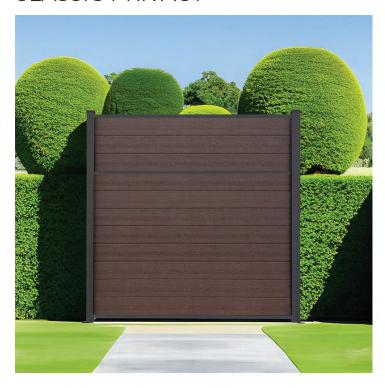

hips. Dive in and discover the perfect blend of style, security, and sustainability for your next project.











#### **■ GREENWOODFENCE** M

A Fence That Keeps On Giving

#### What is a Greenwood Fence?

Greenwood Fence presents a durable composite fencing system combining wood plastic composite boards with stylish aluminum posts and rails. This elegant yet functional solution enhances any outdoor setting. Our Advanced Series boards are sustainably made from recycled materials, offering high density and durability, with a protective shield for longevity and low maintenance. Our commitment lies in innovative design, exceptional customer support, and ensuring our clients receive enduring value and quality that defines our brand.

#### **FOLLOW US**











#### **CLASSIC PRIVACY**









**DELUXE SEMI PRIVACY** 



#### CLASSIC DELUXE PRIVACY









Low maintenance

roof

#### HORIZONTAL PICKET



#### **DELUXE TRELLIS**





Wind loading





Warranty

Eco-friendly

#### LATTICE SEMI PRIVACY



#### **CLASSIC TRELLIS**









aintenance

of

#### MODERN PRIVACY



#### **CLASSIC SEMI PRIVACY**









Wind loading Warrant

#### ELITE DELUXE PRIVACY



#### **ELITE PRIVACY**









Waterproof

#### **ALUMINUM EUROFENCE**





#### **FEATURES**





CREATIVITY
WITH
COMPOSITE
FENCING





#### A FENCE FOR EVERY VISION:

EMBRACE THE VERSATILITY OF A CUSTOMIZABLE GREENWOOD FENCE

#### **PARTS**



#### **MODULAR FENCE ELEMENTS**

#### **Capped Composite - Easy Install**

Our sleek modular fencing system, featuring polymer-capped composite boards, offers rapid an