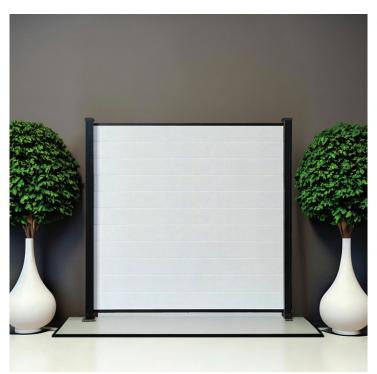

#### **ALUMINUM EUROFENCE**

#### **GWF Aluminum Euro Slat Fence**

Tailored Style & Privacy for the Modern World

- Customizable Slat Spacing: Adjust slats to any size for tailored aesthetics and privacy.
- Durable & Low Maintenance: Constructed from highquality 6063 aluminum for long-lasting performance.
- Seamless Integration:
   Compatible with the GWF modular fence system for easy assembly.
- Modern Design: Clean lines and a sophisticated finish to complement contemporary landscapes.