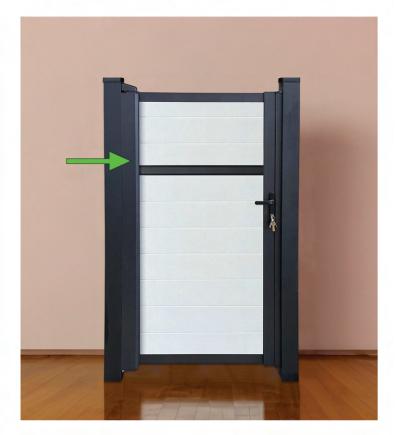

# THE "GAPLESS GATE" GWF GAP CLOSER

# Where Entryways Become Statements

Eliminate the hinge-side opening with the GWF Gap Closer. Designed to run the full ength of our standard 4"×4" or 6"×6" gate posts, it seamlessly conceals any clearance required for hinges—ensuring a sleek, uninterrupted look that transforms your gate into a truly "gapless" solution.

- Sleek Aesthetic: Creates a clean, modern appearance by covering the hinge gap completely.
- Engineered Fit: Purpose-built for GWF Gate systems to ensure perfect integration and consistent styling.
- **Enhanced Privacy:** Minimizes gaps, adding an extra layer of coverage and security.
- Universal Compatibility: Works with both 4"×4" and 6"×6" GWF gate posts