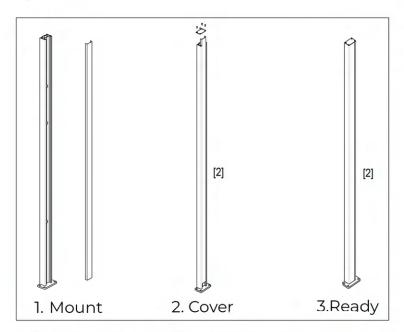

# THE "NO DIG" WALL MOUNT 2" x 3" GATE POST

# **Expertly Engineered for Distinctive Spaces**

Engineered for convenience and durability, the 2"×3" GWF Wall Mount Gate Post integrates seamlessly with our GWF gate series. Its sleek aluminum profile saves space and mounts directly to brick or concrete - no digging required -ensuring a clean, unified look that blends perfectly with your gate and surroundings.

- Space-Saving Slim Design: Fits narrow openings while maintaining a sturdy, reliable support.
- No-Dig Installation: Mounts directly on masonry or concrete surfaces for a quicker, cleaner install.
- Seamless Aesthetic: Sleek aluminum post is designed to match the modern lines of our GWF gate.
- Engineered Strength: Built to handle everyday use, weather, and gate operations without sacrificing style.