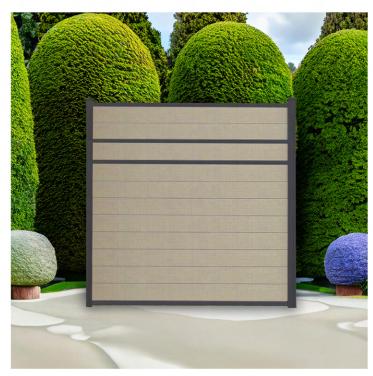

composite boards with stylish aluminum posts and rails. This elegant yet functional solution enhances any outdoor setting. Our Advanced Series boards are sustainably made from recycled materials, offering high density and durability, with a protective shield for longevity and low maintenance. Our commitment lies in innovative design, exceptional customer support, and ensuring our clients receive enduring value and quality that defines our brand.

#### **FOLLOW US**











#### **CLASSIC PRIVACY**









**DELUXE SEMI PRIVACY** 



#### CLASSIC DELUXE PRIVACY









Low maintenance

roof

#### HORIZONTAL PICKET



#### **DELUXE TRELLIS**





Wind loading





Warranty

Eco-friendly

#### LATTICE SEMI PRIVACY



#### **CLASSIC TRELLIS**









aintenance

of

#### MODERN PRIVACY



#### **CLASSIC SEMI PRIVACY**









Wind loading Warrant

#### ELITE DELUXE PRIVACY



#### **ELITE PRIVACY**









Waterproof

#### **ALUMINUM EUROFENCE**





#### **FEATURES**





CREATIVITY
WITH
COMPOSITE
FENCING





#### A FENCE FOR EVERY VISION:

EMBRACE THE VERSATILITY OF A CUSTOMIZABLE GREENWOOD FENCE

#### **PARTS**



#### **MODULAR FENCE ELEMENTS**

#### **Capped Composite - Easy Install**

Our sleek modular fencing system, featuring polymer-capped composite boards, offers rapid and straightforward installation while ensuring robust stability. The system's posts and tongue and groove interlocking covers are crafted from sleek aluminum, providing a durable and elegant finish. This design allows for creative customization, accommodating a range of privacy preferences wit