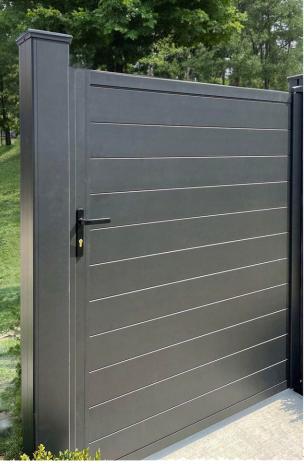

#### **Durability and Quality**

Constructed from robust 6063 T6 aluminum alloy, our gates are not just strong but also lightweight. The Qualicoat Certified powder coating process ensures a uniform, durable matte black finish that resists the elements and daily wear. Our commitment to quality means your gate will maintain its integrity and appearance for years to come.

#### **Optimized Functionality**

The 6-foot single and 12-foot double swing gates echo the design principles of the 4-foot model but are exclusively fitted with sleek aluminum boards. This choice not only enhances the visual appeal but also optimizes functionality by maintaining a lighter load, ensuring smooth operation every time.