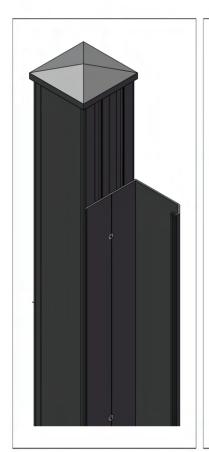

# THE "GAPLESS GATE" GWF GAP CLOSER

# Where Entryways Become Statements

Eliminate the hinge-side opening with the GWF Gap Closer. Designed to run the full ength of our standard 4"×4" or 6"×6" gate posts, it seamlessly conceals any clearance required for hinges—ensuring a sleek, uninterrupted look that transforms your gate into a truly "gapless" solution.

- Sleek Aesthetic: Creates a clean, modern appearance by covering the hinge gap completely.
- Engineered Fit: Purpose-built for GWF Gate systems to ensure perfect integration and consistent styling.
- **Enhanced Privacy:** Minimizes gaps, adding an extra layer of coverage and security.
- Universal Compatibility: Works with both 4"×4" and 6"×6" GWF gate posts